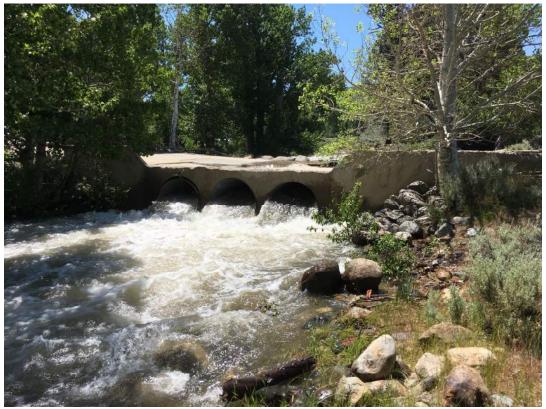

#### D. 2017 Emergency Road Repairs

Departments: Public Works - Engineering

30 minutes (15 minutes presentation and 15 minutes discussion)

(Garrett Higerd) - Report on roads damaged by flooding and recommended repairs.

**Recommended Action:** 1. Receive update on historic flooding caused by snowmelt and resulting damages to low water crossing on Upper Summers Meadow Road in the Bridgeport Valley and Crowley Lake Drive near Tom's Place. Consider recommendations for emergency repairs. 2. As established by Public Contract Code Chapter 2.5 "Emergency Contracting Procedures," make a finding, based on substantial evidence set forth in this staff report and at the meeting, that the emergency will not permit a delay resulting from a competitive solicitation for

**Fiscal Impact:** The Upper Summers Meadow Road bridge at Green Creek is eligible for 75% funding via the California Disaster Assistance Act (CDAA) Program administered by Cal OES. The total cost of replacement is estimated at \$350,000. Staff proposes that the 25% local match be paid with new SB1/RMRA gas tax funds. SB1 gas tax funds may be used as a match for State and Federally-funded projects. However, Cal OES has indicated that SB1 funds may not be an eligible match for CDAA Program funds. This question is still under evaluation. If it is ultimately determined that SB1 funds cannot be used as a match, then staff proposes that the entire project cost be paid for with SB1 funds. The Crowley Lake Drive road edge and shoulder repairs are eligible for 88.53% funding via the Emergency Relief (ER) Program administered by Caltrans. The total cost of repairs is estimated at \$100,000. Staff proposes that the 11.47% local match be paid with new SB1/RMRA gas tax funds. Caltrans has no objection to these funds being used as the match.