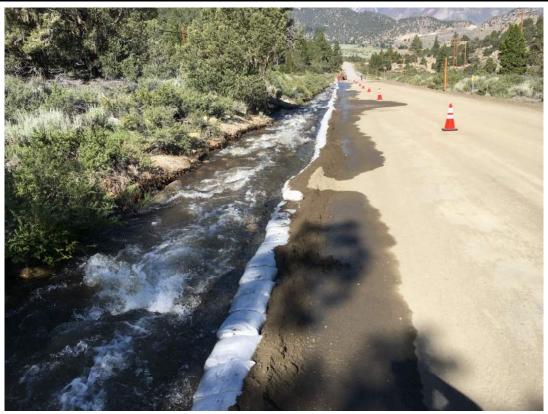

#### D. 2017 Emergency Road Repairs

Departments: Public Works - Engineering

30 minutes (15 minutes presentation and 15 minutes discussion)

(Garrett Higerd) - Report on roads damaged by flooding and recommended repairs.

**Recommended Action:** 1. Receive update on historic flooding caused by snowmelt and resulting damages to low water crossing on Upper Summers Meadow Road in the Bridgeport Valley and Crowley Lake Drive near Tom's Place. Consider recommendations for emergency repairs. 2. As established by Public Contract Code Chapter 2.5 "Emergency Contracting Procedures," make a finding, based on substantial evidence set forth in this staff report and at the meeting, that the emergency will not permit a delay resulting from a competitive solicitation for

**Fiscal Impact:** The Upper Summers Meadow Road bridge at Green Creek is eligible for 75% funding via the California Disaster Assistance Act (CDAA) Program administered by Cal OES. The total cost of replacement is estimated at \$350,000. Staff proposes that the 25% local match be paid with new SB1/RMRA gas tax funds. SB1 gas tax funds may be used as a match for State and Federally-funded projects. However, Cal OES has indicated that SB1 funds may not be an eligible match for CDAA Program funds. This question is still under evaluation. If it is ultimately determined that SB1 funds cannot be used as a match, then staff proposes that the entire project cost be paid for with SB1 funds. The Crowley Lake Drive road edge and shoulder repairs are eligible for 88.53% funding via the Emergency Relief (ER) Program administered by Caltrans. The total cost of repairs is estimated at \$100,000. Staff proposes that the 11.47% local match be paid with new SB1/RMRA gas tax funds. Caltrans has no objection to these funds being used as the match.