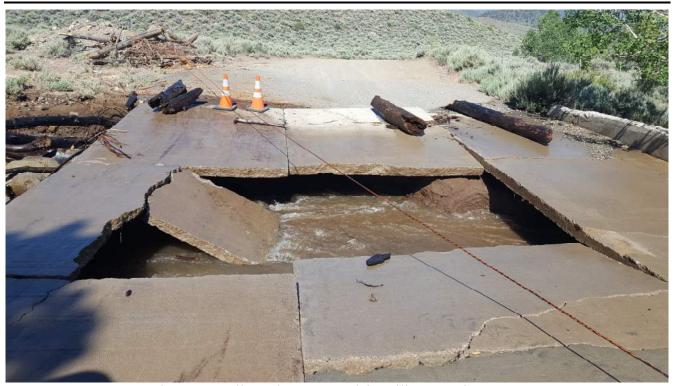

#### D. 2017 Emergency Road Repairs

Departments: Public Works - Engineering

30 minutes (15 minutes presentation and 15 minutes discussion)

(Garrett Higerd) - Report on roads damaged by flooding and recommended repairs.

**Recommended Action:** 1. Receive update on historic flooding caused by snowmelt and resulting damages to low water crossing on Upper Summers Meadow Road in the Bridgeport Valley and Crowley Lake Drive near Tom's Place. Consider recommendations for emergency repairs. 2. As established by Public Contract Code Chapter 2.5 "Emergency Contracting Procedures," make a finding, based on substantial evidence set forth in this staff report and at the meeting, that the emergency will not permit a delay resulting from a competitive solicitation for

bids, and that action to repair the roads is necessary to respond to the emergency. (A 4/5 vote is required.) 3. Direct the County Engineer to immediately procure the necessary equipment, services, and supplies to make emergency repairs, without giving notice for bids to let contracts. 4. Amend the FY 2016-2017 Carry-over Budget to include these projects.

**Fiscal Impact:** The Upper Summers Meadow Road bridge at Green Creek is eligible for 75% funding via the California Disaster Assistance Act (CDAA) Program administered by Cal OES. The total cost of replacement is estimated at \$350,000. Staff proposes that the 25% local match be paid with new SB1/RMRA gas tax funds. SB1 gas tax funds may be used as a match for State and Federally-funded projects. However, Cal OES has indicated that SB1 funds may not be an eligible match for CDAA Program funds. This question is still under evaluation. If it is ultimately determined that SB1 funds cannot be used as a match, then staff proposes that the entire project cost be paid for with SB1 funds. The Crowley Lake Drive road edge and shoulder repairs are eligible for 88.53% funding via the Emergency Relief (ER) Program administered by Caltrans. The total cost of repairs is estimated at \$100,000. Staff proposes that the 11.47% local match be paid with new SB1/RMRA gas tax funds. Caltrans has no objection to these funds being used as the match.