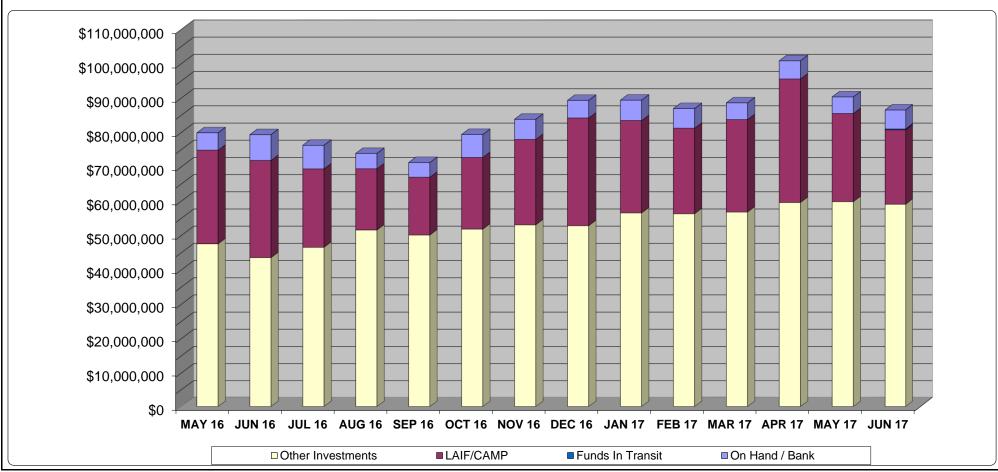

#### B. Monthly Treasury Transaction Report

Departments: Finance

Treasury Transaction Report for the month ending 6/30/2017.

**Recommended Action:** Approve the Treasury Transaction Report for the month ending 6/30/2017.

#### **AGENDA DESCRIPTION:**

(A brief general description of what the Board will hear, discuss, consider, or act upon)

Treasury Transaction Report for the month ending 6/30/2017.