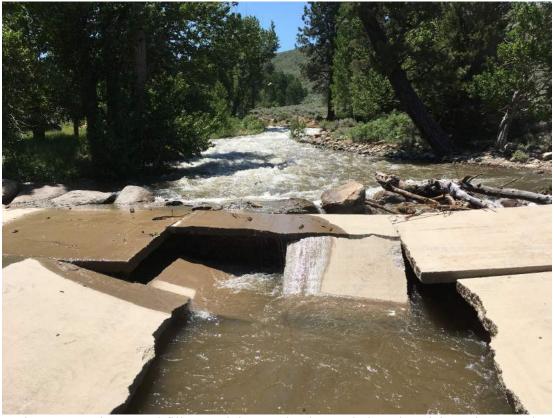

#### D. 2017 Emergency Road Repairs

Departments: Public Works - Engineering

30 minutes (15 minutes presentation and 15 minutes discussion)

(Garrett Higerd) - Report on roads damaged by flooding and recommended repairs.

**Recommended Action:** 1. Receive update on historic flooding caused by snowmelt and resulting damages to low water crossing on Upper Summers Meadow Road in the Bridgeport Valley and Crowley Lake Drive near Tom's Place. Consider recommendations for emergency repairs. 2. As established by Public Contract Code Chapter 2.5 "Emergency Contracting Procedures," make a finding, based on substantial evidence set forth in this staff report and at the meeting, that the emergency will not permit a delay resulting from a competitive solicitation for

bids, and that action to repair the roads is necessary to respond to the emergency. (A 4/5 vote is required.) 3. Direct the County Engineer to immediately procure the necessary equipment, services, and supplies to make emergency repairs, without giving notice for bids to let contracts. 4. Amend the FY 2016-2017 Carry-over Budget to include these projects.

**Fiscal Impact:** The Upper Summers Meadow Road bridge at Green Creek is eligible for 75% funding via the California Disaster Assistance Act (CDAA) Program administered by Cal OES. The total cost of replacement is estimated at \$350,000. Staff proposes that the 25% local match be paid with new SB1/RMRA gas tax funds. SB1 gas tax funds may be used as a match for State and Federally-funded projects. However, Cal OES has indicated that SB1 funds may not be an eligible match for CDAA Program funds. This question is still under evaluation. If it is ultimately determined that SB1 funds cannot be used as a match, then staff proposes that the entire project cost be paid for with SB1 funds. The Crowley Lake Drive road edge and shoulder repairs are eligible for 88.53% funding via the Emergency Relief (ER) Program administered by Caltrans. The total cost of repairs is estimated at \$100,000. Staff proposes that the 11.47% local match be paid with new SB1/RMRA gas tax funds. Caltrans has no objection to these funds being used as the match.