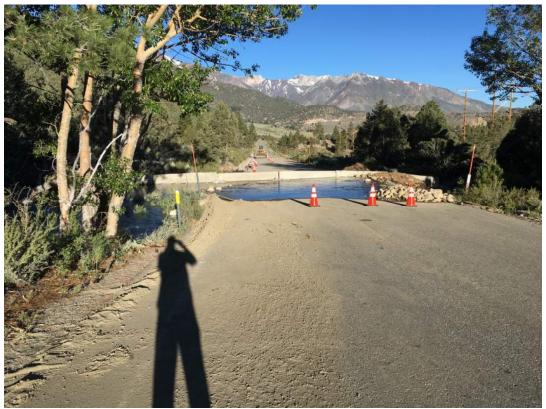

#### D. 2017 Emergency Road Repairs

Departments: Public Works - Engineering

30 minutes (15 minutes presentation and 15 minutes discussion)

(Garrett Higerd) - Report on roads damaged by flooding and recommended repairs.

**Recommended Action:** 1. Receive update on historic flooding caused by snowmelt and resulting damages to low water crossing on Upper Summers Meadow Road in the Bridgeport Valley and Crowley Lake Drive near Tom's Place. Consider recommendations for emergency repairs. 2. As established by Public Contract Code Chapter 2.5 "Emergency Contracting Procedures," make a finding, based on substantial evidence set forth in this staff report and at the meeting, that the emergency will not permit a delay resulting from a competitive solicitation for

**Fiscal Impact:** The Upper Summers Meadow Road bridge at Green Creek is eligible for 75% funding via the California Disaster Assistance Act (CDAA) Program administered by Cal OES. The total cost of replacement is estimated at \$350,000. Staff proposes that the 25% local match be paid with new SB1/RMRA gas tax funds. SB1 gas tax funds may be used as a match for State and Federally-funded projects. However, Cal OES has indicated that SB1 funds may not be an eligible match for CDAA Program funds. This question is still under evaluation. If it is ultimately determined that SB1 funds cannot be used as a match, then staff proposes that the entire project cost be paid for with SB1 funds. The Crowley Lake Drive road edge and shoulder repairs are eligible for 88.53% funding via the Emergency Relief (ER) Program administered by Caltrans. The total cost of repairs is estimated at \$100,000. Staff proposes that the 11.47% local match be paid with new SB1/RMRA gas tax funds. Caltrans has no objection to these funds being used as the match.