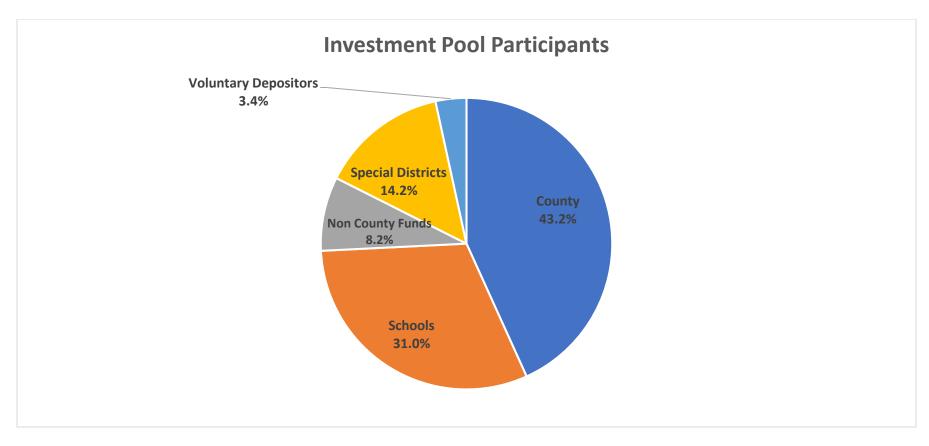

#### C. Quarterly Investment Report

Departments: Finance

10 minutes (5 minute presentation; 5 minute discussion)

(Gerald Frank) - Investment Report for the Quarter ending 6/30/2017.

**Recommended Action:** Approve the Investment Report for the Quarter ending 6/30/2017.