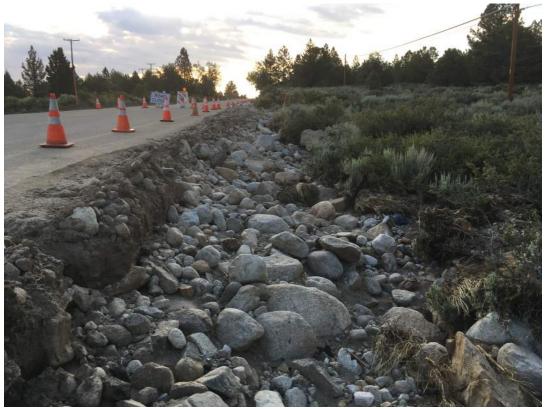

#### D. 2017 Emergency Road Repairs

Departments: Public Works - Engineering

30 minutes (15 minutes presentation and 15 minutes discussion)

(Garrett Higerd) - Report on roads damaged by flooding and recommended repairs.

**Recommended Action:** 1. Receive update on historic flooding caused by snowmelt and resulting damages to low water crossing on Upper Summers Meadow Road in the Bridgeport Valley and Crowley Lake Drive near Tom's Place. Consider recommendations for emergency repairs. 2. As established by Public Contract Code Chapter 2.5 "Emergency Contracting Procedures," make a finding, based on substantial evidence set forth in this staff report and at the meeting, that the emergency will not permit a delay resulting from a competitive solicitation for

bids, and that action to repair the roads is necessary to respond to the emergency. (A 4/5 vote is required.) 3. Direct the County Engineer to immediately procure the necessary equipment, services, and supplies to make emergency repairs, without giving notice for bids to let contracts. 4. Amend the FY 2016-2017 Carry-over Budget to include these projects.

**Fiscal Impact:** The Upper Summers Meadow Road bridge at Green Creek is eligible for 75% funding via the California Disaster Assistance Act (CDAA) Program administered by Cal OES. The total cost of replacement is estimated at \$350,000. Staff proposes that the 25% local match be paid with new SB1/RMRA gas tax funds. SB1 gas tax funds may be used as a match for State and Federally-funded projects. However, Cal OES has indicated that SB1 funds may not be an eligible match for CDAA Program funds. This question is still under evaluation. If it is ultimately determined that SB1 funds cannot be used as a match, then staff proposes that the entire project cost be paid for with SB1 funds. The Crowley Lake Drive road edge and shoulder repairs are eligible for 88.53% funding via the Emergency Relief (ER) Program administered by Caltrans. The total cost of repairs is estimated at \$100,000. Staff proposes that the 11.47% local match be paid with new SB1/RMRA gas tax funds. Caltrans has no objection to these funds being used as the match.