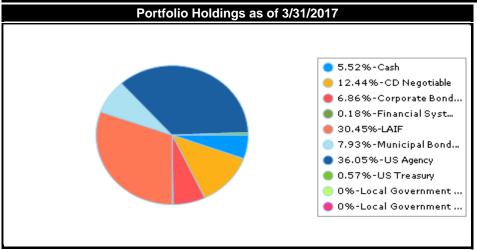

#### C. Quarterly Investment Report

Departments: Finance

10 minutes (5 minute presentation; 5 minute discussion)

(Gerald Frank) - Investment Report for the Quarter ending 6/30/2017.

**Recommended Action:** Approve the Investment Report for the Quarter ending 6/30/2017.