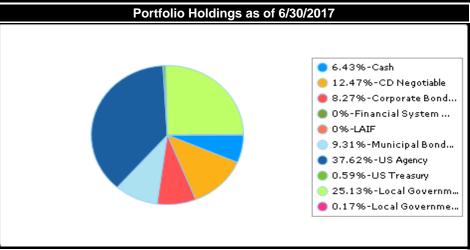

#### C. Quarterly Investment Report

Departments: Finance

10 minutes (5 minute presentation; 5 minute discussion)

(Gerald Frank) - Investment Report for the Quarter ending 6/30/2017.

**Recommended Action:** Approve the Investment Report for the Quarter ending 6/30/2017.