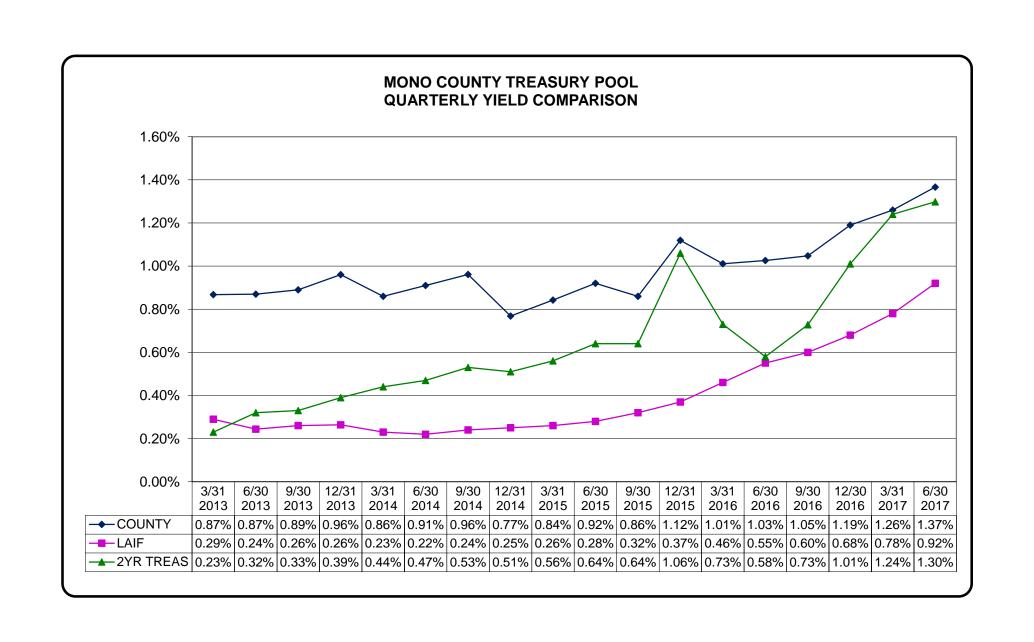

#### C. Quarterly Investment Report

Departments: Finance

10 minutes (5 minute presentation; 5 minute discussion)

(Gerald Frank) - Investment Report for the Quarter ending 6/30/2017.

**Recommended Action:** Approve the Investment Report for the Quarter ending 6/30/2017.