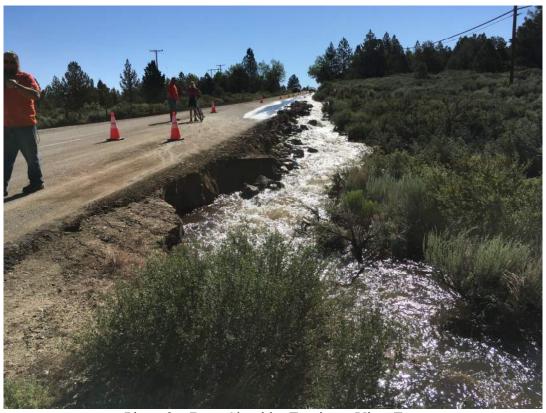

#### D. 2017 Emergency Road Repairs

Departments: Public Works - Engineering

30 minutes (15 minutes presentation and 15 minutes discussion)

(Garrett Higerd) - Report on roads damaged by flooding and recommended repairs.

**Recommended Action:** 1. Receive update on historic flooding caused by snowmelt and resulting damages to low water crossing on Upper Summers Meadow Road in the Bridgeport Valley and Crowley Lake Drive near Tom's Place. Consider recommendations for emergency repairs. 2. As established by Public Contract Code Chapter 2.5 "Emergency Contracting Procedures," make a finding, based on substantial evidence set forth in this staff report and at the meeting, that the emergency will not permit a delay resulting from a competitive solicitation for

**Fiscal Impact:** The Upper Summers Meadow Road bridge at Green Creek is eligible for 75% funding via the California Disaster Assistance Act (CDAA) Program administered by Cal OES. The total cost of replacement is estimated at \$350,000. Staff proposes that the 25% local match be paid with new SB1/RMRA gas tax funds. SB1 gas tax funds may be used as a match for State and Federally-funded projects. However, Cal OES has indicated that SB1 funds may not be an eligible match for CDAA Program funds. This question is still under evaluation. If it is ultimately determined that SB1 funds cannot be used as a match, then staff proposes that the entire project cost be paid for with SB1 funds. The Crowley Lake Drive road edge and shoulder repairs are eligible for 88.53% funding via the Emergency Relief (ER) Program administered by Caltrans. The total cost of repairs is estimated at \$100,000. Staff proposes that the 11.47% local match be paid with new SB1/RMRA gas tax funds. Caltrans has no objection to these funds being used as the match.