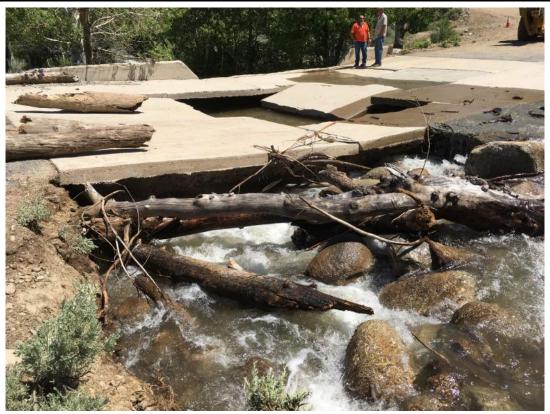

#### D. 2017 Emergency Road Repairs

Departments: Public Works - Engineering

30 minutes (15 minutes presentation and 15 minutes discussion)

(Garrett Higerd) - Report on roads damaged by flooding and recommended repairs.

**Recommended Action:** 1. Receive update on historic flooding caused by snowmelt and resulting damages to low water crossing on Upper Summers Meadow Road in the Bridgeport Valley and Crowley Lake Drive near Tom's Place. Consider recommendations for emergency repairs. 2. As established by Public Contract Code Chapter 2.5 "Emergency Contracting Procedures," make a finding, based on substantial evidence set forth in this staff report and at the meeting, that the emergency will not permit a delay resulting from a competitive solicitation for

bids, and that action to repair the roads is necessary to respond to the emergency. (A 4/5 vote is required.) 3. Direct the County Engineer to immediately procure the necessary equipment, services, and supplies to make emergency repairs, without giving notice for bids to let contracts. 4. Amend the FY 2016-2017 Carry-over Budget to include these projects.

**Fiscal Impact:** The Upper Summers Meadow Road bridge at Green Creek is eligible for 75% funding via the California Disaster Assistance Act (CDAA) Program administered by Cal OES. The total cost of replacement is estimated at \$350,000. Staff proposes that the 25% local match be paid with new SB1/RMRA gas tax funds. SB1 gas tax funds may be used as a match for State and Federally-funded projects. However, Cal OES has indicated that SB1 funds may not be an eligible match for CDAA Program funds. This question is still under evaluation. If it is ultimately determined that SB1 funds cannot be used as a match, then staff proposes that the entire project cost be paid for with SB1 funds. The Crowley Lake Drive road edge and shoulder repairs are eligible for 88.53% funding via the Emergency Relief (ER) Program administered by Caltrans. The total cost of repairs is estimated at \$100,000. Staff proposes that the 11.47% local match be paid with new SB1/RMRA gas tax funds. Caltrans has no objection to these funds being used as the match.