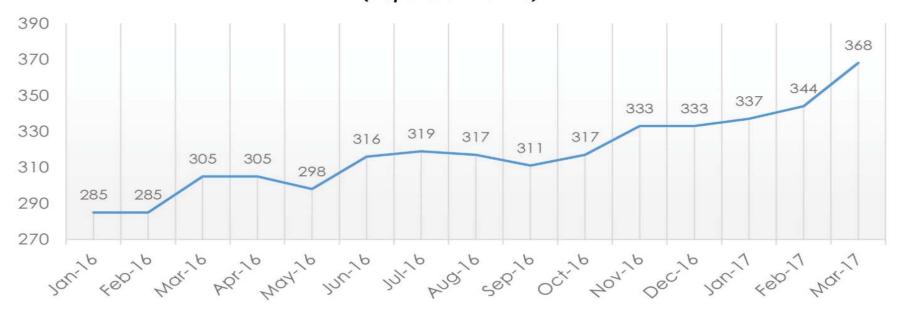

## Mono County Transaction Summary by Action

#### **Investment Portfolio**

Begin Date: 5/31/2017, End Date: 6/30/2017

| Action                 | Settlement Date | CUSIP         | Face Amount /<br>Shares | Description                                          | Purchase Price | Principal     | Interest /<br>Dividends | YTM @ Cost | Total         |
|------------------------|-----------------|---------------|-------------------------|------------------------------------------------------|----------------|---------------|-------------------------|------------|---------------|
| Buy Transac            | tions           |               |                         |                                                      |                |               |                         |            |               |
| Buy                    | 6/30/2017       | LOAN2015      | 17,718.75               | Financial System Loan-Mono County 1.25 6/30/2019     | 100.00         | 17,718.75     | 0.00                    | 1.25       | 17,718.75     |
|                        | Subtotal        |               | 17,718.75               |                                                      |                | 17,718.75     | 0.00                    |            | 17,718.75     |
| Deposit                | 6/14/2017       | OAKVALLEY0670 | 2,062.43                | Oak Valley Bank Cash                                 | 100.00         | 2,062.43      | 0.00                    | 0.00       | 2,062.43      |
| Deposit                | 6/21/2017       | LAIF6000Q     | 500,000.00              | Local Agency Investment Fund LGIP-<br>Quarterly      | 100.00         | 500,000.00    | 0.00                    | 0.00       | 500,000.00    |
| Deposit                | 6/30/2017       | OAKVALLEY0670 | 2,015.68                | Oak Valley Bank Cash                                 | 100.00         | 2,015.68      | 0.00                    | 0.00       | 2,015.68      |
| Deposit                | 6/30/2017       | OAKVALLEY0670 | 10,930,178.25           | Oak Valley Bank Cash                                 | 100.00         | 10,930,178.25 | 0.00                    | 0.00       | 10,930,178.25 |
|                        | Subtotal        |               | 11,434,256.36           |                                                      |                | 11,434,256.36 | 0.00                    |            | 11,434,256.36 |
| Total Buy Transactions |                 |               | 11,451,975.11           |                                                      |                | 11,451,975.11 | 0.00                    |            | 11,451,975.11 |
| Interest/Divid         | dends           |               |                         |                                                      |                |               |                         |            |               |
| Interest               | 6/3/2017        | 9497486Z5     | 0.00                    | WELLS FARGO BK NA SIOUXFALLS SD<br>1.6 8/3/2021      |                | 0.00          | 332.93                  | 0.00       | 332.93        |
| Interest               | 6/5/2017        | 981571CE0     | 0.00                    | Worlds Foremost Bk Sidney NE 1.75<br>5/5/2021        |                | 0.00          | 297.26                  | 0.00       | 297.26        |
| Interest               | 6/11/2017       | 20033APV2     | 0.00                    | COMENITY CAP BK SALT LAKE CITY<br>UTAH 1.6 4/12/2021 |                | 0.00          | 332.93                  | 0.00       | 332.93        |
| Interest               | 6/12/2017       | 35633MAG7     | 0.00                    | FREEDOM BK OF VA VIENNA VA 0.75<br>11/14/2017        |                | 0.00          | 156.06                  | 0.00       | 156.06        |
| Interest               | 6/14/2017       | OAKVALLEY0670 | 0.00                    | Oak Valley Bank Cash                                 |                | 0.00          | 2,062.43                | 0.00       | 2,062.43      |
| Interest               | 6/15/2017       | 458140AL4     | 0.00                    | Intel Corp 1.35 12/15/2017-14                        |                | 0.00          | 3,375.00                | 0.00       | 3,375.00      |
| Interest               | 6/15/2017       | 55266CQE9     | 0.00                    | MB FINANCIAL BANK, NATIONAL ASSN<br>1.8 1/15/2021    |                | 0.00          | 374.55                  | 0.00       | 374.55        |
| Interest               | 6/15/2017       | 34387ABA6     | 0.00                    | FLUSHING BANK N Y 1.8 12/10/2018                     |                | 0.00          | 374.55                  | 0.00       | 374.55        |
| Interest               | 6/15/2017       | 3132X0BG5     | 0.00                    | FAMC 1.75 6/15/2020                                  |                | 0.00          | 1,968.75                | 0.00       | 1,968.75      |
| Interest               | 6/16/2017       | 90520EAE1     | 0.00                    | Union Bank 2.125 6/16/2017                           |                | 0.00          | 5,312.50                | 0.00       | 5,312.50      |
| Interest               | 6/17/2017       | 855736DA9     | 0.00                    | STATE BK & TR CO DEFIANCE OHIO 1.6 2/17/2021         |                | 0.00          | 332.93                  | 0.00       | 332.93        |
| Interest               | 6/22/2017       | 337630AZ0     | 0.00                    | FIRSTRUST SVGS BK<br>CONSHOHOCKENPA 0.7 10/23/2017   |                | 0.00          | 145.66                  | 0.00       | 145.66        |
| Interest               | 6/26/2017       | 062683AC1     | 0.00                    | BBCN BANK 0.9 2/26/2018                              |                | 0.00          | 187.27                  | 0.00       | 187.27        |
| Interest               | 6/26/2017       | 20070PHK6     | 0.00                    | COMMERCE ST BK WEST BEND WIS<br>1.65 9/26/2019       |                | 0.00          | 343.34                  | 0.00       | 343.34        |
| Interest               | 6/26/2017       | 91330ABA4     | 0.00                    | UNITY BK CLINTON NJ 1.5 9/26/2019                    |                | 0.00          | 312.12                  | 0.00       | 312.12        |

#### **Investment Portfolio**

Begin Date: 5/31/2017, End Date: 6/30/2017

| Action                   | Settlement Date | CUSIP         | Face Amount /<br>Shares | Description                                           | Purchase Price | Principal  | Interest /<br>Dividends | YTM @ Cost | Total      |
|--------------------------|-----------------|---------------|-------------------------|-------------------------------------------------------|----------------|------------|-------------------------|------------|------------|
| Interest                 | 6/27/2017       | 27113PBG5     | 0.00                    | EAST BOSTON SVGS NK BOSTON MA<br>0.7 10/27/2017       |                | 0.00       | 145.66                  | 0.00       | 145.66     |
| Interest                 | 6/27/2017       | 35637RCQ8     | 0.00                    | FREEDOM FIN BK W DES MOINES 1.5<br>7/26/2019          |                | 0.00       | 312.12                  | 0.00       | 312.12     |
| Interest                 | 6/27/2017       | 596689EC9     | 0.00                    | MIDDLETON COMMUNITY BANK 1.4<br>11/27/2018            |                | 0.00       | 291.32                  | 0.00       | 291.32     |
| Interest                 | 6/28/2017       | 3134G8U72     | 0.00                    | FHLMC 1.25 12/28/2018-16                              |                | 0.00       | 6,250.00                | 0.00       | 6,250.00   |
| Interest                 | 6/28/2017       | 3135G0H55     | 0.00                    | FNMA 1.875 12/28/2020                                 |                | 0.00       | 9,375.00                | 0.00       | 9,375.00   |
| Interest                 | 6/28/2017       | 20786ABA2     | 0.00                    | CONNECTONE BK ENGLEWOOD 1.55<br>7/29/2019             |                | 0.00       | 322.53                  | 0.00       | 322.53     |
| Interest                 | 6/29/2017       | 11373QCC0     | 0.00                    | BROOKLINE BK MASS 0.75 10/30/2017                     |                | 0.00       | 156.06                  | 0.00       | 156.06     |
| Interest                 | 6/29/2017       | 2027505G6     | 0.00                    | COMMONWEALTH BUSINESS BK LOS<br>ANGELES CALIF 0.75 8/ |                | 0.00       | 156.06                  | 0.00       | 156.06     |
| Interest                 | 6/29/2017       | 139797FF6     | 0.00                    | CAPITAL BK LITTLE ROCK 0.9 2/28/2018                  |                | 0.00       | 187.27                  | 0.00       | 187.27     |
| Interest                 | 6/30/2017       | 843383AX8     | 0.00                    | SOUTHERN BANK 1 1/30/2018                             |                | 0.00       | 208.08                  | 0.00       | 208.08     |
| Interest                 | 6/30/2017       | 45340KDR7     | 0.00                    | INDEPENDENCE BK KY OWENSBORO<br>0.9 2/28/2018         |                | 0.00       | 181.23                  | 0.00       | 181.23     |
| Interest                 | 6/30/2017       | LAIF6000Q     | 0.00                    | Local Agency Investment Fund LGIP-<br>Quarterly       |                | 0.00       | 67,286.58               | 0.00       | 67,286.58  |
| Interest                 | 6/30/2017       | LOAN2015      | 0.00                    | Financial System Loan-Mono County 1.25 6/30/2019      |                | 0.00       | 488.33                  | 0.00       | 488.33     |
| Interest                 | 6/30/2017       | 33646CFD1     | 0.00                    | 1st SOURCE BANK 1.15 1/30/2018                        |                | 0.00       | 1,404.89                | 0.00       | 1,404.89   |
| Interest                 | 6/30/2017       | 06414QVT3     | 0.00                    | BANK NORTH CAROLINA THOMASVILLE<br>NC 1 6/30/2017     |                | 0.00       | 208.08                  | 0.00       | 208.08     |
| Interest                 | 6/30/2017       | 105245GN8     | 0.00                    | BRAND BKG CO LAWRENCEVILLE GA<br>0.85 11/30/2017      |                | 0.00       | 176.87                  | 0.00       | 176.87     |
| Interest                 | 6/30/2017       | 29266N3Q8     | 0.00                    | ENERBANK USA SALT LAKE CITYUTAH<br>1.05 8/31/2018     |                | 0.00       | 211.44                  | 0.00       | 211.44     |
| Interest                 | 6/30/2017       | 912828QT0     | 0.00                    | T-Note 2.375 6/30/2018                                |                | 0.00       | 5,937.50                | 0.00       | 5,937.50   |
| Interest                 | 6/30/2017       | OAKVALLEY0670 | 0.00                    | Oak Valley Bank Cash                                  |                | 0.00       | 2,015.68                | 0.00       | 2,015.68   |
|                          | Subtotal        |               | 0.00                    |                                                       |                | 0.00       | 111,222.98              |            | 111,222.98 |
| Total Interest/Dividends |                 |               | 0.00                    |                                                       |                | 0.00       | 111,222.98              |            | 111,222.98 |
| Sell Transaction         | ons             |               |                         |                                                       |                |            |                         |            |            |
| Matured                  | 6/16/2017       | 90520EAE1     | 500,000.00              | Union Bank 2.125 6/16/2017                            | 0.00           | 500,000.00 | 0.00                    | 0.00       | 500,000.00 |
| Matured                  | 6/30/2017       | 06414QVT3     | 245,000.00              | BANK NORTH CAROLINA THOMASVILLE<br>NC 1 6/30/2017     | 0.00           | 245,000.00 | 0.00                    | 0.00       | 245,000.00 |
|                          | Subtotal        |               | 745,000.00              |                                                       |                | 745,000.00 | 0.00                    |            | 745,000.00 |

# Mono County Transaction Summary by Action Investment Portfolio

Begin Date: 5/31/2017, End Date: 6/30/2017

| Action                  | Settlement Date | CUSIP         | Face Amount /<br>Shares | Description                                      | Purchase Price | Principal     | Interest /<br>Dividends | YTM @ Cost | Total         |
|-------------------------|-----------------|---------------|-------------------------|--------------------------------------------------|----------------|---------------|-------------------------|------------|---------------|
| Sell                    | 6/30/2017       | LOAN2015      | 1,884.34                | Financial System Loan-Mono County 1.25 6/30/2019 | 0.00           | 1,884.34      | 0.00                    | 0.00       | 1,884.34      |
| Sell                    | 6/30/2017       | LOAN2015      | 22,302.33               | Financial System Loan-Mono County 1.25 6/30/2019 | 0.00           | 22,302.33     | 0.00                    | 0.00       | 22,302.33     |
|                         | Subtotal        |               | 24,186.67               |                                                  |                | 24,186.67     | 0.00                    |            | 24,186.67     |
| Withdraw                | 6/1/2017        | LAIF6000Q     | 1,500,000.00            | Local Agency Investment Fund LGIP-<br>Quarterly  | 0.00           | 1,500,000.00  | 0.00                    | 0.00       | 1,500,000.00  |
| Withdraw                | 6/9/2017        | LAIF6000Q     | 1,000,000.00            | Local Agency Investment Fund LGIP-<br>Quarterly  | 0.00           | 1,000,000.00  | 0.00                    | 0.00       | 1,000,000.00  |
| Withdraw                | 6/29/2017       | LAIF6000Q     | 2,000,000.00            | Local Agency Investment Fund LGIP-<br>Quarterly  | 0.00           | 2,000,000.00  | 0.00                    | 0.00       | 2,000,000.00  |
| Withdraw                | 6/30/2017       | OAKVALLEY0670 | 10,237,660.26           | Oak Valley Bank Cash                             | 0.00           | 10,237,660.26 | 0.00                    | 0.00       | 10,237,660.26 |
|                         | Subtotal        |               | 14,737,660.26           |                                                  |                | 14,737,660.26 | 0.00                    |            | 14,737,660.26 |
| Total Sell Transactions |                 |               | 15,506,846.93           |                                                  |                | 15,506,846.93 | 0.00                    |            | 15,506,846.93 |