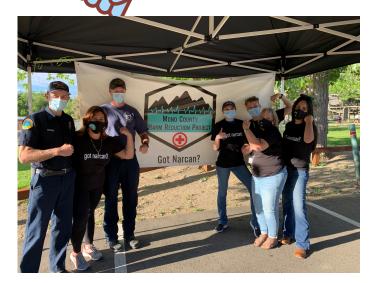

### III. Mono County Narcan Distribution/Harm Reduction awareness event summary (20min)

1. What harm reduction supplies do you need for yourself or someone else? (select all that apply)

2. Have you watched the Narcan administration video? English: https://youtu.be/\_V-oktZZ\_oY Spanish: https://youtu.be/UsafGPiexuM