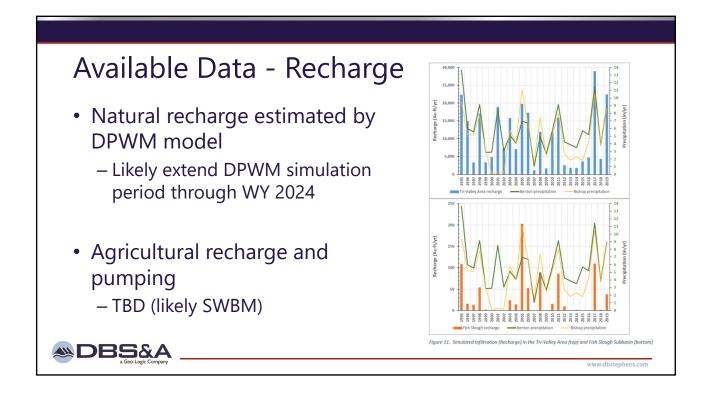

# Modeling Approach Summary

- Proposed Simulation Period: WY1995 WY2024 (30 years)
- Discretization: TBD and variable (~1,000 ft maximum)
- Boundary Conditions:
  - Fish Slough Spring Complex (Drain package)
  - Natural Recharge (DPWM + RCH + SFR)
  - Agricultural Recharge (SWBM + RCH)
  - Mountain Front Recharge (DPWM + calibration)
  - Pumping (Open ET + SWBM)
  - Inflows from Nevada and Adobe Valley (GHB)
  - Constant Head (Owens River)