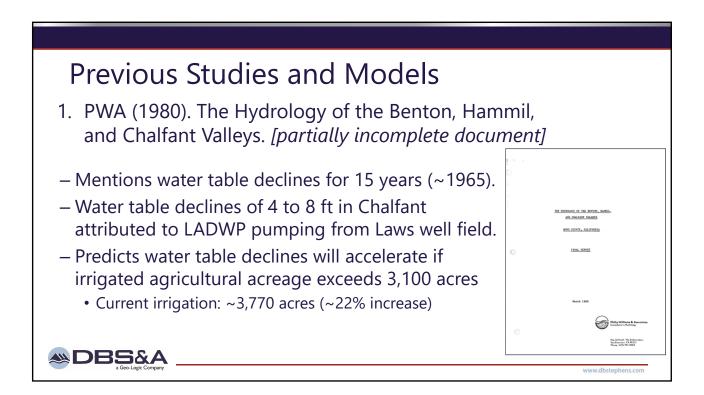

Mission: The mission of the Tri-Valley Groundwater Management District is to comply with the California Sustainable Groundwater Management Act (SGMA)\* of 2014 and other applicable laws (government code, water code etc.) as the law pertains to the District. Core Vision: To preserve the groundwater within the boundaries of the District (Chapter 844 of 1989 California Statutes).

- 1. Advisory Board. A. Report.
- 2. Public Comment.
- 3. Update on the Mono County Tri-Valley Groundwater Model Project.
- 4. Adjournment to Wednesday, June 4, 2025, 6:30 p.m. at the Benton Community Center.



## **Presentation Overview**

- 1) Previous Studies and Models
- 2) Data Summary
  - i. Well Logs
  - ii. Water Levels
  - iii. Other Datasets
- 3) Proposed Groundwater Model Approach

www.dbstephens.com









# Available Data

- DBS&A maintains a database for SGMA-related data for the OVGA.
- Data can be made publicly visible or only shown to users with login credentials.
- <u>https://owens.gladata.com/</u>

MBS&A



www.dhstenhens.c





## Available Data - Water Levels

| DRAFT