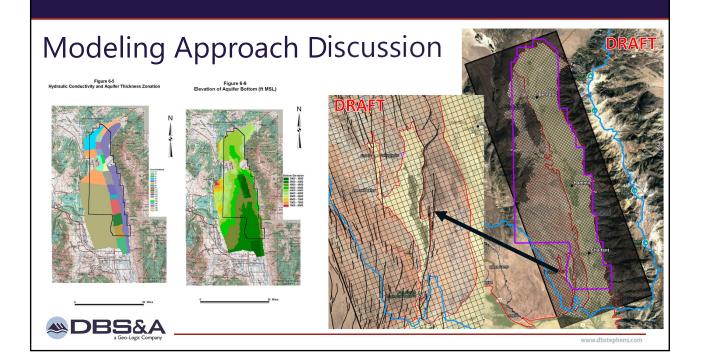

# Modeling Approach Summary

- Proposed Simulation Period: WY1995 WY2024 (30 years)
- Discretization: TBD and variable (~1,000 ft maximum)
- Boundary Conditions:
  - Fish Slough Spring Complex (Drain package)
  - Natural Recharge (DPWM + RCH + SFR)
  - Agricultural Recharge (SWBM + RCH)
  - Mountain Front Recharge (DPWM + calibration)
  - Pumping (Open ET + SWBM)
  - Inflows from Nevada and Adobe Valley (GHB)
  - Constant Head (Owens River)