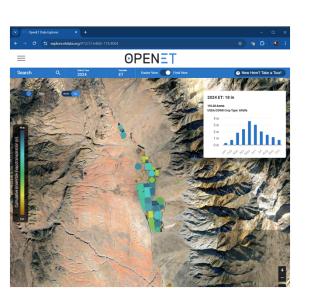

## Available Data - ET

- No direct groundwater pumping data except from LADWP wells in Chalfant
- Can estimate groundwater usage using:
  - Agricultural water balance model

MBS&A

 ET calculated using satellites (more complicated when surface water is used also)