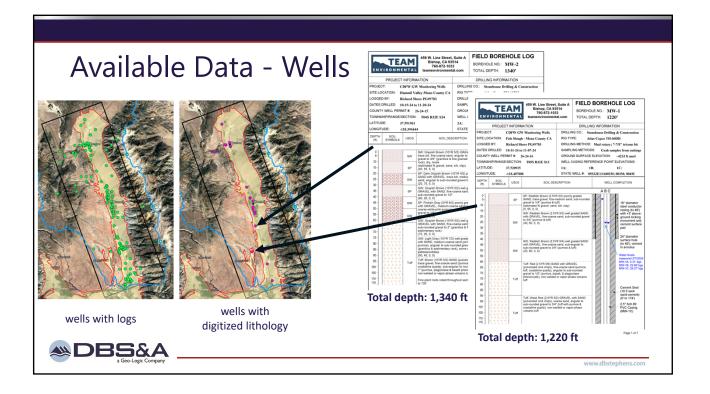

ains to the District. Core Vision: To preserve the groundwater within the boundaries of the District (Chapter 844 of 1989 California Statutes).

- 1. Advisory Board. A. Report.
- 2. Public Comment.
- 3. Update on the Mono County Tri-Valley Groundwater Model Project.
- 4. Adjournment to Wednesday, June 4, 2025, 6:30 p.m. at the Benton Community Center.



## **Presentation Overview**

- 1) Previous Studies and Models
- 2) Data Summary
  - i. Well Logs
  - ii. Water Levels
  - iii. Other Datasets
- 3) Proposed Groundwater Model Approach

www.dbstephens.com









# Available Data

- DBS&A maintains a database for SGMA-related data for the OVGA.
- Data can be made publicly visible or only shown to users with login credentials.
- <u>https://owens.gladata.com/</u>

MBS&A



www.dhstenhens.c





## Available Data - Water Levels

| DRAFT