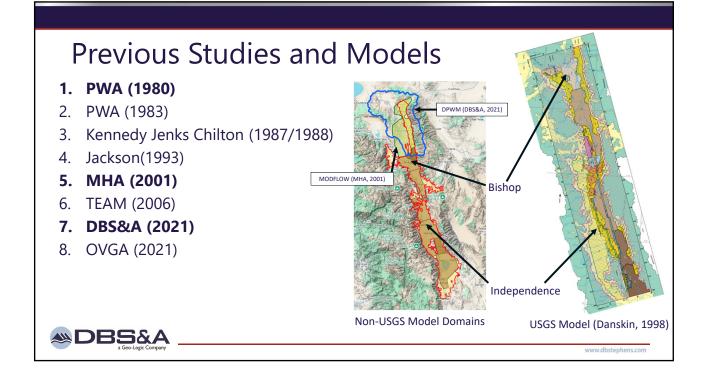

Mission: The mission of the Tri-Valley Groundwater Management District is to comply with the California Sustainable Groundwater Management Act (SGMA)\* of 2014 and other applicable laws (government code, water code etc.) as the law pertains to the District. Core Vision: To preserve the groundwater within the boundaries of the District (Chapter 844 of 1989 California Statutes).

- 1. Advisory Board. A. Report.
- 2. Public Comment.
- 3. Update on the Mono County Tri-Valley Groundwater Model Project.
- 4. Adjournment to Wednesday, June 4, 2025, 6:30 p.m. at the Benton Community Center.



## **Presentation Overview**

- 1) Previous Studies and Models
- 2) Data Summary
  - i. Well Logs
  - ii. Water Levels
  - iii. Other Datasets
- 3) Proposed Groundwater Model Approach

www.dbstephens.com









# Available Data

- DBS&A maintains a database for SGMA-related data for the OVGA.
- Data can be made publicly visible or only shown to users with login credentials.
- <u>https://owens.gladata.com/</u>

MBS&A



www.dhstenhens.c





## Available Data - Water Levels

| DRAFT