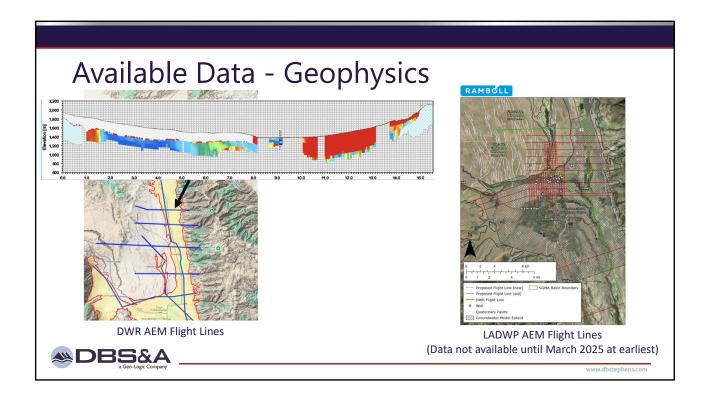

## **Presentation Overview**

- 1) Previous Studies and Models
- 2) Data Summary
  - i. Well Logs
  - ii. Water Levels
  - iii. Other Datasets
- 3) Proposed Groundwater Model Approach

www.dbstephens.com