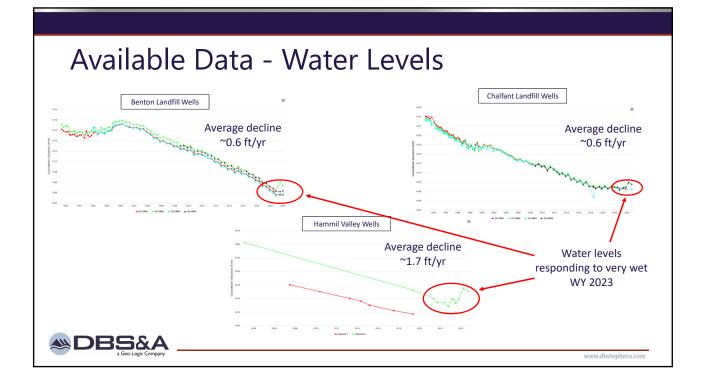

## Available Data - Water Levels

| DRAFT                                                                                                                                                                                                                                                                                                                                                                                                                                                                                                                                                                                                                                                                                                                                                                                                                                                                                                                                                                                                                                                                                                                                                                                                                                                                                                                                                                                                                                                                                                                                                                                                                                                                                                                                                                                                                                                                                                                                                                                                                                                                                                                         | non-LADWP Wells   |            |            |         | LADWP Wells  |                         |           |         |
|-------------------------------------------------------------------------------------------------------------------------------------------------------------------------------------------------------------------------------------------------------------------------------------------------------------------------------------------------------------------------------------------------------------------------------------------------------------------------------------------------------------------------------------------------------------------------------------------------------------------------------------------------------------------------------------------------------------------------------------------------------------------------------------------------------------------------------------------------------------------------------------------------------------------------------------------------------------------------------------------------------------------------------------------------------------------------------------------------------------------------------------------------------------------------------------------------------------------------------------------------------------------------------------------------------------------------------------------------------------------------------------------------------------------------------------------------------------------------------------------------------------------------------------------------------------------------------------------------------------------------------------------------------------------------------------------------------------------------------------------------------------------------------------------------------------------------------------------------------------------------------------------------------------------------------------------------------------------------------------------------------------------------------------------------------------------------------------------------------------------------------|-------------------|------------|------------|---------|--------------|-------------------------|-----------|---------|
|                                                                                                                                                                                                                                                                                                                                                                                                                                                                                                                                                                                                                                                                                                                                                                                                                                                                                                                                                                                                                                                                                                                                                                                                                                                                                                                                                                                                                                                                                                                                                                                                                                                                                                                                                                                                                                                                                                                                                                                                                                                                                                                               | Well Name         | minDate    | maxDate    | Records | Well Name    | minDate n               | maxDate   | Records |
|                                                                                                                                                                                                                                                                                                                                                                                                                                                                                                                                                                                                                                                                                                                                                                                                                                                                                                                                                                                                                                                                                                                                                                                                                                                                                                                                                                                                                                                                                                                                                                                                                                                                                                                                                                                                                                                                                                                                                                                                                                                                                                                               | B1                | 11/1/2011  | 1/9/2025   | 30      | T107         | 1/13/1998               | 9/17/2024 | 335     |
|                                                                                                                                                                                                                                                                                                                                                                                                                                                                                                                                                                                                                                                                                                                                                                                                                                                                                                                                                                                                                                                                                                                                                                                                                                                                                                                                                                                                                                                                                                                                                                                                                                                                                                                                                                                                                                                                                                                                                                                                                                                                                                                               | BT-MW1            | 10/15/1994 | 11/13/2023 | 68      | T276A        | 11/2/2017               | 7/18/2024 | 21      |
|                                                                                                                                                                                                                                                                                                                                                                                                                                                                                                                                                                                                                                                                                                                                                                                                                                                                                                                                                                                                                                                                                                                                                                                                                                                                                                                                                                                                                                                                                                                                                                                                                                                                                                                                                                                                                                                                                                                                                                                                                                                                                                                               | BT-MW2            | 10/15/1994 | 10/28/2024 | 69      | T311B        | 6/18/1998               | 9/12/2024 | 138     |
|                                                                                                                                                                                                                                                                                                                                                                                                                                                                                                                                                                                                                                                                                                                                                                                                                                                                                                                                                                                                                                                                                                                                                                                                                                                                                                                                                                                                                                                                                                                                                                                                                                                                                                                                                                                                                                                                                                                                                                                                                                                                                                                               | BT-MW3            | 10/15/1995 | 10/28/2024 | 66      | T312A        | 5/22/1999               | 7/18/2024 | 32      |
|                                                                                                                                                                                                                                                                                                                                                                                                                                                                                                                                                                                                                                                                                                                                                                                                                                                                                                                                                                                                                                                                                                                                                                                                                                                                                                                                                                                                                                                                                                                                                                                                                                                                                                                                                                                                                                                                                                                                                                                                                                                                                                                               | BT-MW4            | 11/5/2008  | 10/28/2024 | 33      | T313A        | 10/17/1994              | 9/17/2024 | 353     |
|                                                                                                                                                                                                                                                                                                                                                                                                                                                                                                                                                                                                                                                                                                                                                                                                                                                                                                                                                                                                                                                                                                                                                                                                                                                                                                                                                                                                                                                                                                                                                                                                                                                                                                                                                                                                                                                                                                                                                                                                                                                                                                                               | C1                | 11/1/2011  | 1/10/2025  | 30      | T328A        | 11/2/2017               | 7/18/2024 | 21      |
|                                                                                                                                                                                                                                                                                                                                                                                                                                                                                                                                                                                                                                                                                                                                                                                                                                                                                                                                                                                                                                                                                                                                                                                                                                                                                                                                                                                                                                                                                                                                                                                                                                                                                                                                                                                                                                                                                                                                                                                                                                                                                                                               | CH-MW1            | 10/15/1994 | 11/13/2023 | 66      | Т397         | 10/12/1994              | 9/17/2024 | 596     |
|                                                                                                                                                                                                                                                                                                                                                                                                                                                                                                                                                                                                                                                                                                                                                                                                                                                                                                                                                                                                                                                                                                                                                                                                                                                                                                                                                                                                                                                                                                                                                                                                                                                                                                                                                                                                                                                                                                                                                                                                                                                                                                                               | CH-MW2            | 10/15/1994 | 11/13/2023 | 67      | T435         | 10/17/1994              | 9/17/2024 | 315     |
|                                                                                                                                                                                                                                                                                                                                                                                                                                                                                                                                                                                                                                                                                                                                                                                                                                                                                                                                                                                                                                                                                                                                                                                                                                                                                                                                                                                                                                                                                                                                                                                                                                                                                                                                                                                                                                                                                                                                                                                                                                                                                                                               | CH-MW3            | 10/15/1994 | 10/28/2024 | 70      | T493         | 10/17/1994              | 2/19/2004 | 121     |
|                                                                                                                                                                                                                                                                                                                                                                                                                                                                                                                                                                                                                                                                                                                                                                                                                                                                                                                                                                                                                                                                                                                                                                                                                                                                                                                                                                                                                                                                                                                                                                                                                                                                                                                                                                                                                                                                                                                                                                                                                                                                                                                               | CH-MW4            | 11/6/2008  | 10/28/2024 | 33      | T494         | 7/24/1995               | 9/17/2024 | 169     |
| A CONTRACT OF A | FS-1              | 2/4/1998   | 9/27/2023  | 138     | T577         | 10/17/1994              | 9/17/2024 | 358     |
|                                                                                                                                                                                                                                                                                                                                                                                                                                                                                                                                                                                                                                                                                                                                                                                                                                                                                                                                                                                                                                                                                                                                                                                                                                                                                                                                                                                                                                                                                                                                                                                                                                                                                                                                                                                                                                                                                                                                                                                                                                                                                                                               | FS-2              | 2/4/1998   | 9/27/2023  | 143     | T578         | 5/28/1998               | 9/12/2024 | 146     |
|                                                                                                                                                                                                                                                                                                                                                                                                                                                                                                                                                                                                                                                                                                                                                                                                                                                                                                                                                                                                                                                                                                                                                                                                                                                                                                                                                                                                                                                                                                                                                                                                                                                                                                                                                                                                                                                                                                                                                                                                                                                                                                                               | FS-3D             | 10/10/2019 | 1/8/2024   | 602     | T579         | 4/16/1998               | 9/12/2024 | 103     |
|                                                                                                                                                                                                                                                                                                                                                                                                                                                                                                                                                                                                                                                                                                                                                                                                                                                                                                                                                                                                                                                                                                                                                                                                                                                                                                                                                                                                                                                                                                                                                                                                                                                                                                                                                                                                                                                                                                                                                                                                                                                                                                                               | FS-3S             | 10/10/2019 | 1/8/2024   | 602     | T605         | 6/4/1999                | 9/17/2024 | 134     |
|                                                                                                                                                                                                                                                                                                                                                                                                                                                                                                                                                                                                                                                                                                                                                                                                                                                                                                                                                                                                                                                                                                                                                                                                                                                                                                                                                                                                                                                                                                                                                                                                                                                                                                                                                                                                                                                                                                                                                                                                                                                                                                                               | FS-4              | 3/3/1998   | 12/31/2008 | 24      | T606         | 10/17/1994              | 9/17/2024 | 357     |
|                                                                                                                                                                                                                                                                                                                                                                                                                                                                                                                                                                                                                                                                                                                                                                                                                                                                                                                                                                                                                                                                                                                                                                                                                                                                                                                                                                                                                                                                                                                                                                                                                                                                                                                                                                                                                                                                                                                                                                                                                                                                                                                               | Hammil 1          | 7/7/2007   | 5/23/2019  | 7       | Т698         | 5/22/1999               | 7/18/2024 | 40      |
| States A Contact                                                                                                                                                                                                                                                                                                                                                                                                                                                                                                                                                                                                                                                                                                                                                                                                                                                                                                                                                                                                                                                                                                                                                                                                                                                                                                                                                                                                                                                                                                                                                                                                                                                                                                                                                                                                                                                                                                                                                                                                                                                                                                              | Hammil 2          | 3/1/2003   | 10/2/2024  | 12      | Т699         | 10/30/1997              | 7/18/2024 | 53      |
| Con adapter                                                                                                                                                                                                                                                                                                                                                                                                                                                                                                                                                                                                                                                                                                                                                                                                                                                                                                                                                                                                                                                                                                                                                                                                                                                                                                                                                                                                                                                                                                                                                                                                                                                                                                                                                                                                                                                                                                                                                                                                                                                                                                                   | Rpete             | 10/27/2015 | 12/20/2016 | 11      | T701         | 10/5/1995               | 7/23/2024 | 32      |
|                                                                                                                                                                                                                                                                                                                                                                                                                                                                                                                                                                                                                                                                                                                                                                                                                                                                                                                                                                                                                                                                                                                                                                                                                                                                                                                                                                                                                                                                                                                                                                                                                                                                                                                                                                                                                                                                                                                                                                                                                                                                                                                               |                   |            |            |         | T702         | 10/16/1995              | 9/17/2024 | 327     |
|                                                                                                                                                                                                                                                                                                                                                                                                                                                                                                                                                                                                                                                                                                                                                                                                                                                                                                                                                                                                                                                                                                                                                                                                                                                                                                                                                                                                                                                                                                                                                                                                                                                                                                                                                                                                                                                                                                                                                                                                                                                                                                                               | T10000001785 MW-1 | 8/26/2008  | 12/8/2015  | 18      | T705         | 10/17/1994              | 9/18/2024 | 332     |
|                                                                                                                                                                                                                                                                                                                                                                                                                                                                                                                                                                                                                                                                                                                                                                                                                                                                                                                                                                                                                                                                                                                                                                                                                                                                                                                                                                                                                                                                                                                                                                                                                                                                                                                                                                                                                                                                                                                                                                                                                                                                                                                               | T10000001785 MW-2 | 8/26/2008  | 12/8/2015  | 18      | T734         | 10/24/1994              | 7/23/2024 | 58      |
|                                                                                                                                                                                                                                                                                                                                                                                                                                                                                                                                                                                                                                                                                                                                                                                                                                                                                                                                                                                                                                                                                                                                                                                                                                                                                                                                                                                                                                                                                                                                                                                                                                                                                                                                                                                                                                                                                                                                                                                                                                                                                                                               | 110000017051000 2 | 0/20/2000  | 12,0,2015  | 10      | T735<br>T795 | 10/24/1994              | 9/17/2024 | 323     |
|                                                                                                                                                                                                                                                                                                                                                                                                                                                                                                                                                                                                                                                                                                                                                                                                                                                                                                                                                                                                                                                                                                                                                                                                                                                                                                                                                                                                                                                                                                                                                                                                                                                                                                                                                                                                                                                                                                                                                                                                                                                                                                                               | T10000001785 MW-3 | 10/1/2010  | 12/8/2015  | 16      | T835         | 10/17/1994<br>1/18/2001 | 9/12/2024 | 625     |
|                                                                                                                                                                                                                                                                                                                                                                                                                                                                                                                                                                                                                                                                                                                                                                                                                                                                                                                                                                                                                                                                                                                                                                                                                                                                                                                                                                                                                                                                                                                                                                                                                                                                                                                                                                                                                                                                                                                                                                                                                                                                                                                               |                   |            |            |         |              |                         | 9/17/2024 | 338     |
|                                                                                                                                                                                                                                                                                                                                                                                                                                                                                                                                                                                                                                                                                                                                                                                                                                                                                                                                                                                                                                                                                                                                                                                                                                                                                                                                                                                                                                                                                                                                                                                                                                                                                                                                                                                                                                                                                                                                                                                                                                                                                                                               | T10000001785 MW-4 | 10/1/2010  | 12/8/2015  |         | T836         | 5/21/2001               | 9/17/2024 | 222     |
| 🔊 DBS&A                                                                                                                                                                                                                                                                                                                                                                                                                                                                                                                                                                                                                                                                                                                                                                                                                                                                                                                                                                                                                                                                                                                                                                                                                                                                                                                                                                                                                                                                                                                                                                                                                                                                                                                                                                                                                                                                                                                                                                                                                                                                                                                       | Zack              | 12/4/1994  | 9/27/2023  | 161     | T883         | 4/15/2005               | 9/17/2024 | 277     |
| a Geo-Logic Company                                                                                                                                                                                                                                                                                                                                                                                                                                                                                                                                                                                                                                                                                                                                                                                                                                                                                                                                                                                                                                                                                                                                                                                                                                                                                                                                                                                                                                                                                                                                                                                                                                                                                                                                                                                                                                                                                                                                                                                                                                                                                                           |                   |            |            |         | T978D        | 1/6/2021                | 1/8/2024  | 576     |
|                                                                                                                                                                                                                                                                                                                                                                                                                                                                                                                                                                                                                                                                                                                                                                                                                                                                                                                                                                                                                                                                                                                                                                                                                                                                                                                                                                                                                                                                                                                                                                                                                                                                                                                                                                                                                                                                                                                                                                                                                                                                                                                               |                   |            |            |         | T978S        | 1/6/2021                | 1/8/2024  | 576     |