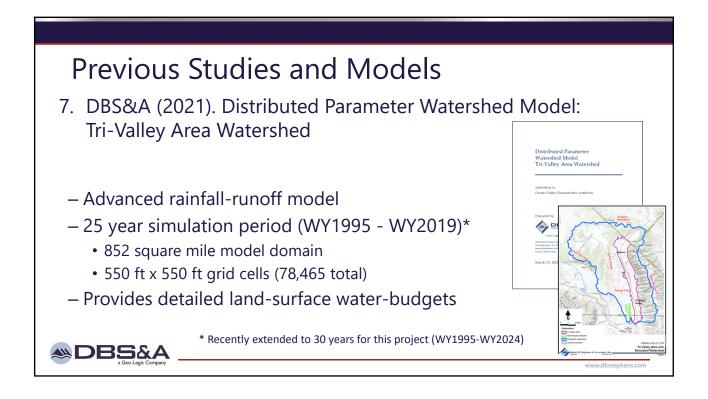

## **Presentation Overview**

- 1) Previous Studies and Models
- 2) Data Summary
  - i. Well Logs
  - ii. Water Levels
  - iii. Other Datasets
- 3) Proposed Groundwater Model Approach

www.dbstephens.com